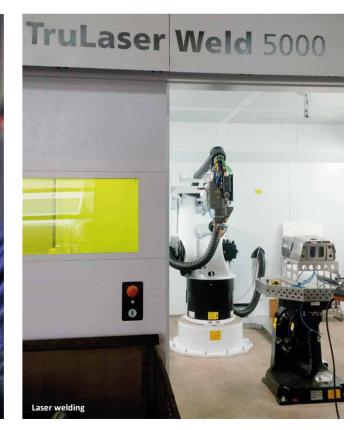

Our qualified professionals produce the components and assemblies using innovative technologies and a stat-of-the-art machine park. As a certified welding specialist according to ISO 3834-3, and with certified work's production control (WPK) conform to DIN 1090-1, we offer our customers precision and durability to the highest extent - also in welded parts for rolling stock according to DIN EN 15085-2 CL1 (P).