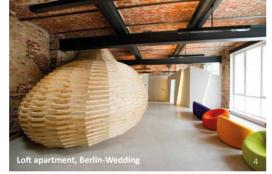

### **Metal Work**

### variety + precision

LMT GmbH develops and produces metal parts not only for luminaires, but also for example for medical technology and machine construction: the spectrum includes also support constructions, housings, panellings, fixtures made to measure as well as objects of art and design.

Our qualified professionals produce the components and assemblies using innovative technologies and a stat-of-the-art machine park. As a certified welding specialist according to ISO 3834-3, and with certified work's production control (WPK) conform to DIN 1090-1, we offer our customers precision and durability to the highest extent - also in welded parts for rolling stock according to DIN EN 15085-2 CL1 (P).