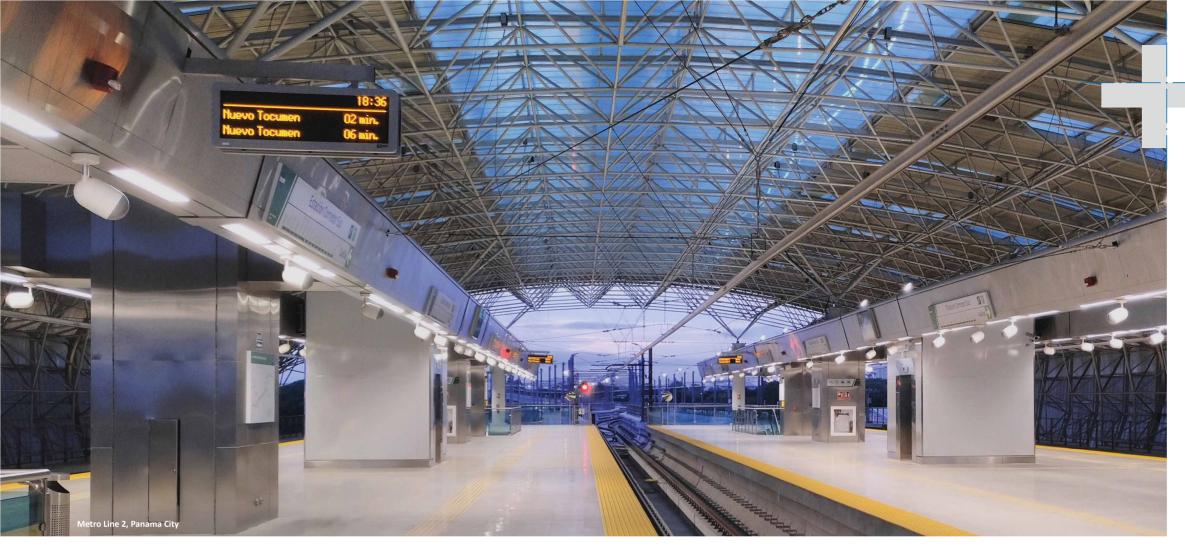

### Light + more for stations

### Lighting tubes | Handrails | Luminaires | Metal work

LMT's extensive portfolio of lighting tubes, media channels and handrails includes not only numerous standard products, but also project-related special developments meeting highest demands.

A vast range of profile forms, surfaces, light inserts and further technical components provides countless possibilities for an individual composition - tailor made for each single project.

Beyond the use for platform lighting, the LMT lighting tubes are qualified for many other applications and environments: for example in distribution levels, corridors, staircases, parking garages, toll and customs stations, pedestrian underpasses, bus terminals and bridges.

Furthermore, we offer station equipment, as there are platform doors, barriers, acoustic panels, smoke screens, platform furnishings, decorative elements, panellings, and many others.

Countless objects in Germany and around the world have been equipped with LMT products - the satisfaction of our customers speaks in favor of us.