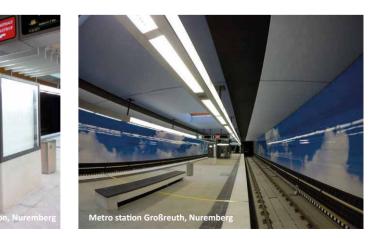

#### Lighting tubes

From simple lighting tubes or handrails to complex media channel systems - we offer an extensive portfolio of various solutions in aluminium and stainless steel, for station platforms as well as many other application possibilities.

Particularly designed extruded aluminium profiles provide the basis of most of our systems. As an alternative, there are also stainless steel systems available. Both are equally precise and durable to a large extent.

A vast range of profile forms, surfaces, light inserts and further technical components provides countless possibilities for an individual composition - tailor made for each single project.

Beyond the use for platform lighting, the LMT lighting tubes are qualified for many other applications and environments: for example in distribution levels, corridors, staircases, parking garages, toll and customs stations, pedestrian underpasses, bus terminals and bridges.

Furthermore, we offer station equipment, as there are platform doors, barriers, acoustic panels, smoke screens, platform furnishings, decorative elements, panellings, and many others.

Countless objects in Germany and around the world have been equipped with LMT products - the satisfaction of our customers speaks in favor of us.