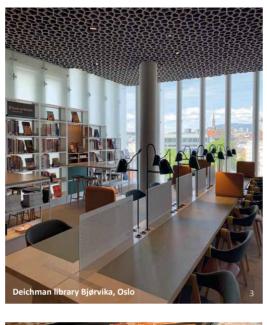

### Luminaires

### indoor | outdoor | one-off | series | new building | renovation ...

LMT Leuchten + Metall Technik GmbH develops and manufactures project related lighting solutions: for objects of business and industry, public buildings as there are concert halls, libraries or churches, as well as for sophisticated residential buildings. Luminaires for technical appliances complete our spectrum.

We offer a selection of high-quality luminaire series, as well as the possibility to produce special luminaires for individual projects. During the development process, we provide the possibility to evaluate and adjust the design and the lighting effect of the luminaire in reality or in virtual space. In this way we are able to implement model-conform solutions for all requested lighting scenarios.