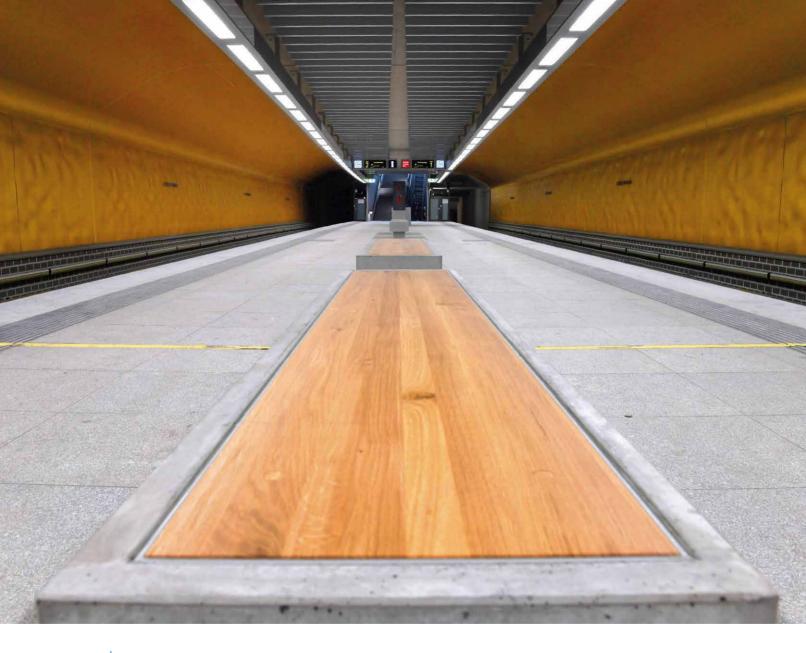

#### Lighting tubes

From simple lighting tubes or handrails to complex media channel systems - we offer an extensive portfolio of various solutions in aluminium and stainless steel, for station platforms as well as many other application possibilities.

### Lighting tubes | Handrails | Luminaires | Metal work

LMT's extensive portfolio of lighting tubes, media channels and handrails includes not only numerous standard products, but also project-related special developments meeting highest demands.

Particularly designed extruded aluminium profiles provide the basis of most of our systems. As an alternative, there are also stainless steel systems available. Both are equally precise and durable to a large extent.

A vast range of profile forms, surfaces, light inserts and further technical components provides countless possibilities for an individual composition - tailor made for each single project.

Beyond the use for platform lighting, the LMT lighting tubes are qualified for many other applications and environments: for example in distribution levels, corridors, staircases, parking garages, toll and customs stations, pedestrian underpasses, bus terminals and bridges.

Furthermore, we offer station equipment, as there are platform doors, barriers, acoustic panels, smoke screens, platform furnishings, decorative elements, panellings, and many others.

Countless objects in Germany and around the world have been equipped with LMT products - the satisfaction of our customers speaks in favor of us.