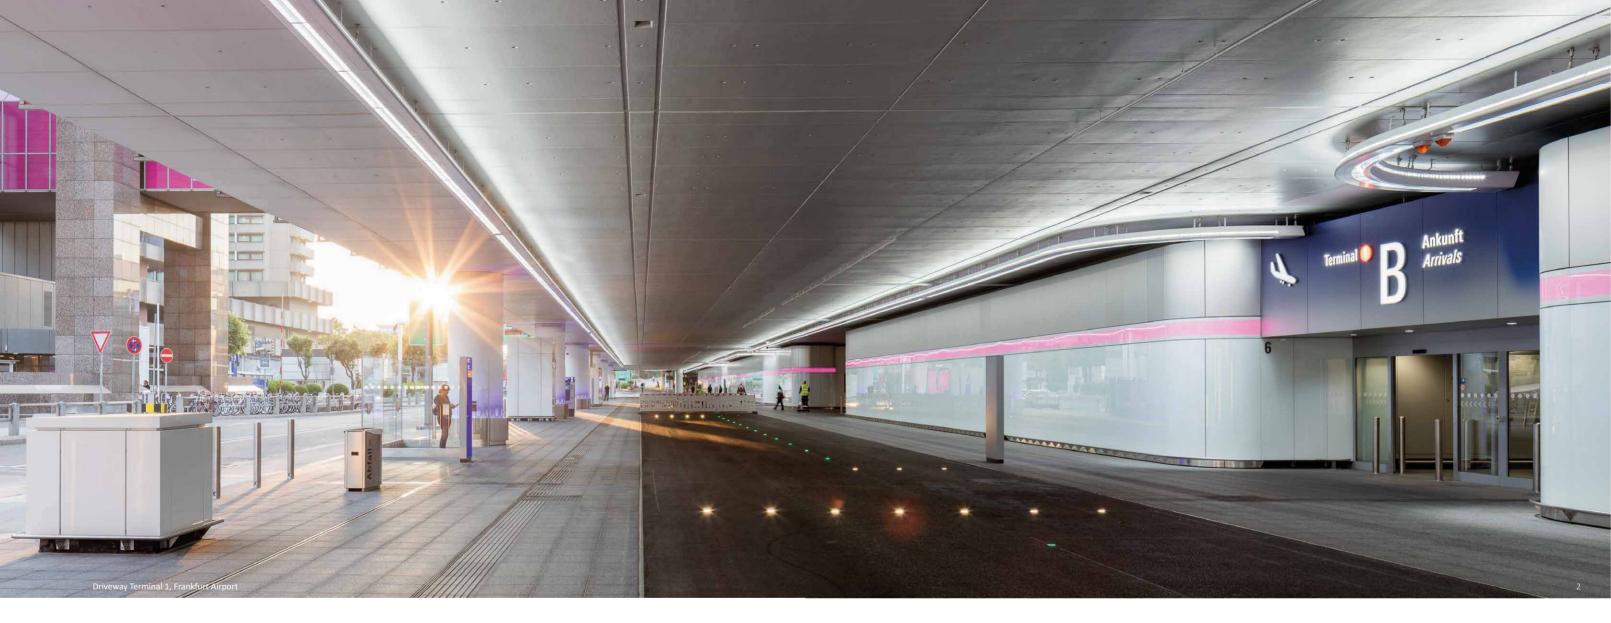

### Light + more for stations

### Lighting tubes | Handrails | Luminaires | Metal work

LMT's extensive portfolio of lighting tubes, media channels and handrails includes not only numerous standard products, but also project-related special developments meeting highest demands.

A vast range of profile forms, surfaces, light inserts and further technical components provides countless possibilities for an individual composition - tailor made for each single project.

Beyond the use for platform lighting, the LMT lighting tubes are qualified for many other applications and environments: for example in distribution levels, corridors, staircases, parking garages, toll and customs stations, pedestrian underpasses, bus terminals and bridges.

Furthermore, we offer station equipment, as there are platform doors, barriers, acoustic panels, smoke screens, platform furnishings, decorative elements, panellings, and many others.

Countless objects in Germany and around the world have been equipped with LMT products - the satisfaction of our customers speaks in favor of us.