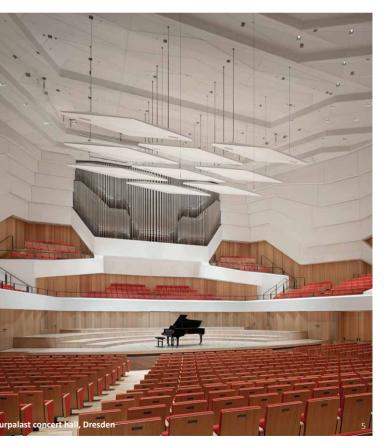

### Luminaires

### indoor | outdoor | one-off | series | new building | renovation ...

LMT Leuchten + Metall Technik GmbH develops and manufactures project related lighting solutions: for objects of business and industry, public buildings as there are concert halls, libraries or churches, as well as for sophisticated residential buildings. Luminaires for technical appliances complete our spectrum.

We offer a selection of high-quality luminaire series, as well as the possibility to produce special luminaires for individual projects. During the development process, we provide the possibility to evaluate and adjust the design and the lighting effect of the luminaire in reality or in virtual space. In this way we are able to implement model-conform solutions for all requested lighting scenarios.