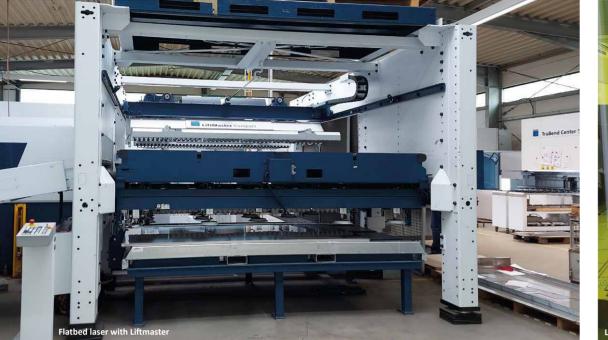

### **Metal Work**

### variety + precision

LMT GmbH develops and produces metal parts not only for luminaires, but also for example for medical technology and machine construction: the spectrum includes also support constructions, housings, panellings, fixtures made to measure as well as objects of art and design.

Our qualified professionals produce the components and assemblies using innovative technologies and a stat-of-the-art machine park. As a certified welding specialist according to ISO 3834-3, and with certified work's production control (WPK) conform to DIN 1090-1, we offer our customers precision and durability to the highest extent - also in welded parts for rolling stock according to DIN EN 15085-2 CL1 (P).