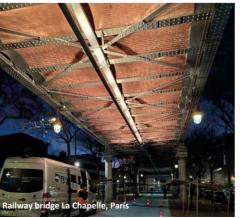

A vast range of profile forms, surfaces, light inserts and further technical components provides countless possibilities for an individual composition - tailor made for each single project.

Beyond the use for platform lighting, the LMT lighting tubes are qualified for many other applications and environments: for example in distribution levels, corridors, staircases, parking garages, toll and customs stations, pedestrian underpasses, bus terminals and bridges.