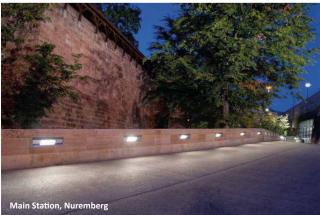

### Light + more for stations

### Lighting tubes | Handrails | Luminaires | Metal work

LMT's extensive portfolio of lighting tubes, media channels and handrails includes not only numerous standard products, but also project-related special developments meeting highest demands.

A vast range of profile forms, surfaces, light inserts and further technical components provides countless possibilities for an individual composition - tailor made for each single project.

Beyond the use for platform lighting, the LMT lighting tubes are qualified for many other applications and environments: for example in distribution levels, corridors, staircases, parking garages, toll and customs stations, pedestrian underpasses, bus terminals and bridges.

Furthermore, we offer station equipment, as there are platform doors, barriers, acoustic panels, smoke screens, platform furnishings, decorative elements, panellings, and many others.

Countless objects in Germany and around the world have been equipped with LMT products - the satisfaction of our customers speaks in favor of us.