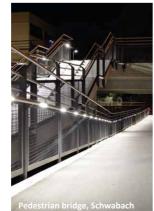

A vast range of profile forms, surfaces, light inserts and further technical components provides countless possibilities for an individual composition - tailor made for each single project.

Beyond the use for platform lighting, the LMT lighting tubes are qualified for many other applications and environments: for example in distribution levels, corridors, staircases, parking garages, toll and customs stations, pedestrian underpasses, bus terminals and bridges.