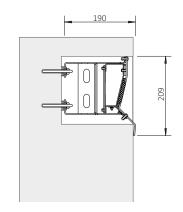

### **Technical Data**

+ Syst. performance : 12 W + Light source : LED 2700 K + Operating unit : integrated

+ Dimensions : D= 190 mm, H= 209 mm, L= 755 mm

+ Protection : IP 65

# **Light distribution**

—C 0 - C 180 ——C 90 - C270

Article Description Watt Surface Dimensions I x d x h Unit Art.No.

O1 NORIS.fb anti-vandalism recessed lumnaire 12 geschliffen/elektropoliert 755 x 190 x 209 mm piece 4116-001