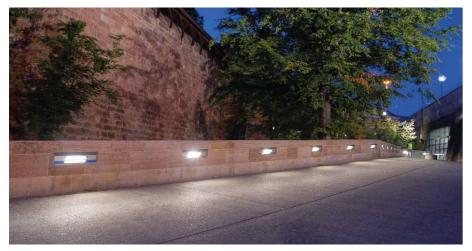

## **Description**

Anti-vandalism LED luminaire with impact-proof and acid-resistant housing, suitable for surface mounting or recessed mounting at parapet height.

Due to the Flatbeam technology, the NORIS.fb has a very flat light emission. The main part of the light is used for the illumination of the footpath, and therewith avoids unnecessary light pollution of the environment. A small percentage of diffused light serves for the brightening of the facial area to provide recognizability of approaching people. Arranged in low height, the luminaires prevent the passers-by from being dazzled.

#### **Applications**

Access corridors, distribution levels, pedestrian underpasses, staircases, parking lots, etc.