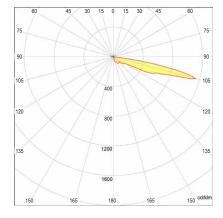

# **Light distribution**

—C 0 - C 180 ——C 90 - C270

Article Description Watt Surface Dimensions I x d x h Unit Art.No.

O1 NORIS.fb anti-vandalism recessed lumnaire 12 geschliffen/elektropoliert 755 x 190 x 209 mm piece 4116-001