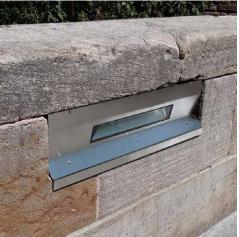

## **Description**

Anti-vandalism LED luminaire with impact-proof and acid-resistant housing, suitable for surface mounting or recessed mounting at parapet height.

Due to the Flatbeam technology, the NORIS.fb has a very flat light emission. The main part of the light is used for the illumination of the footpath, and therewith avoids unnecessary light pollution of the environment. A small percentage of diffused light serves for the brightening of the facial area to provide recognizability of approaching people. Arranged in low height, the luminaires prevent the passers-by from being dazzled.

Variable mounting brackets offer optimum adjustability of the NORIS.fb to the depth of existing recesses. Also the front cover is possible to be made to fit existing recesses. Furthermore, NORIS.fb is available as a retrofit kit for existing luminaire housings. Its LED unit is easily exchangeable and thus offers fast maintenance and mounting work.

#### Design

+ Housing : Stainless steel

+ Surface : sanded and electropolished (acid-resistant), coated on enquiry

+ Cover : Stainless steel, LSG made of TSG

+ Mounting : Recesssed, surface mounted type on enquiry