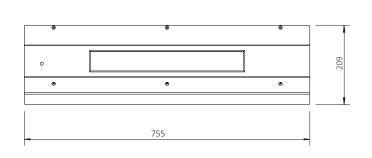

### **Technical Data**

+ Syst. performance : 12 W + Light source : LED 2700 K + Operating unit : integrated

+ Dimensions : D= 190 mm, H= 209 mm, L= 755 mm

+ Protection : IP 65

# **Light distribution**

—C 0 - C 180 ——C 90 - C270

Article Description Watt Surface Dimensions I x d x h Unit Art.No.

O1 NORIS.fb anti-vandalism recessed lumnaire 12 geschliffen/elektropoliert 755 x 190 x 209 mm piece 4116-001